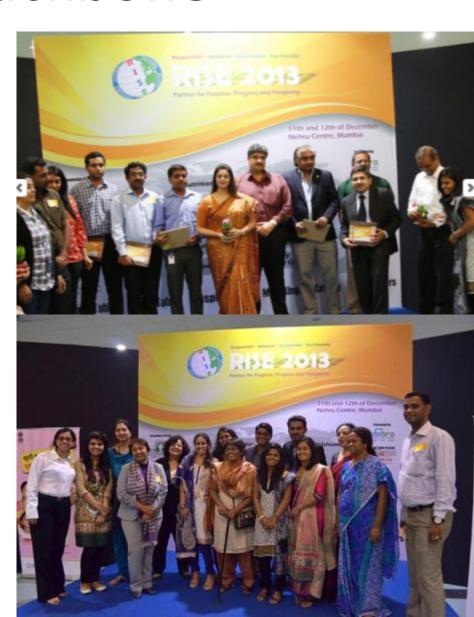

### **RISE 2016 Partners**

9 Round Tables
2 Conclaves
300+ Attendees
50+ Experts
15 Cities
Unlimited Interactions

**Partial Attendee List (Past)** 

11-12 December, 2013 Nehru Centre, Worli, Mumbai

Ambuja Cement Foundation, Allergan, Access Health International, Acumen, Adhar, Afternoon Dispatch, AmeriCares, AMPRC, Apnalaya, Art Effect, ASCO, Assist, Astha Foundation, Atharva Foundation, AVP, AYS, Bill and Melinda Gates Foundation, British Council, Conexus, CSR Advisors, CFTRI, Government of Maharashtra, Dow Chemicals, Dhawale Memorial Trust, Dasra, Dimagi, Earthen Life, Eminent Gas, Energg, GiveIndia, Glenmark, Godrej, HDFC Life, ICOR, IDEX, IHBP, FHI 360, IL & FS, Indian Centre for CSR, Kuprkabi, KARM, KSWA, KVIC, Life Accure, MAVIM, Mera Doctor, MLDT, MPCB, MSME, Mumbai Goes Green, Niramaya, NITIE, NCSR Hub, Niramala Foundation, Observer Research Foundation, Pfizer, Piramal, Population First, Smapurn(e)arth, Sankalp Rural, Sasha, Siemens, Sneha, St. Pius College, Sustainuance, Swastha, Swasti, Synterprise, Tata Power, TISS, Thomson Reuters Foundation, Tanclean, Umang, USAID, Unltd., Vrutti, Water Field Tech., Welspun Renewable Energy, WIT, Wockhardt Foundation...+