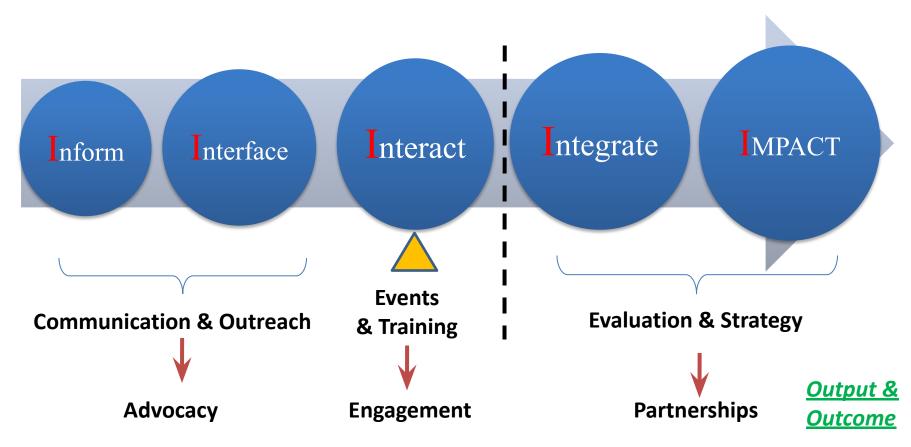

## "Move Beyond Breakthrough Innovations ...... To Breakthrough Interactions"

Cheryl Y. Kiser - Executive Director, The Lewis Institute and Babson Social Innovation Lab and Creator of The Uncommon Table TM

## RISE 2016 Design