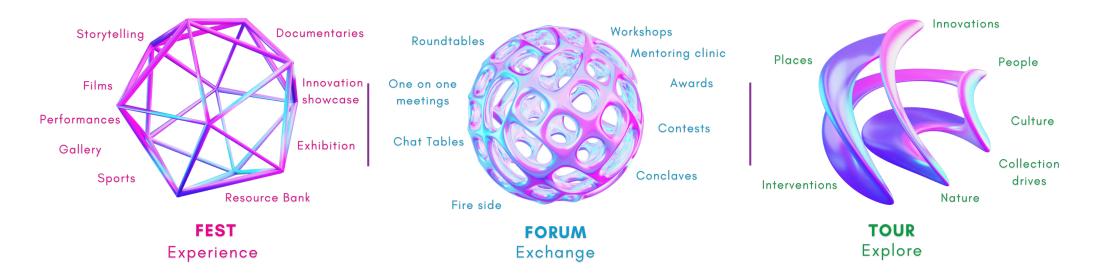

#### Register @ www.risepecoworld.com

To know more about the interactive formats at the RISE World Summit, visit: <a href="https://www.risesummit.in/rise-world-summit-2023/">https://www.risesummit.in/rise-world-summit-2023/</a>